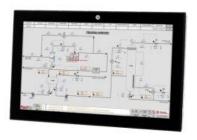

### Main Features

- User Friendly GUI
- 7 Inches LCD with Touch Screen.
- Embedded web-server.
- Support API web service
- Login for User and Administrator .

DOL SENSOR CENTER can be as varied as the devices they help connect, with each gateway needing different protocols, connection methodologies and energy requirements to bring together the myriad of distributed parts that make up the IoT whole. Gateways serve critical functions such as data filtering and security and up to application code. Whether an app on a mobile device, a demo board, or even a connected sensor, gateways are critical to the functioning of the IoT.

#### Display

• Monitor : 7 Inches LCD with Touch Screen (1024x768)